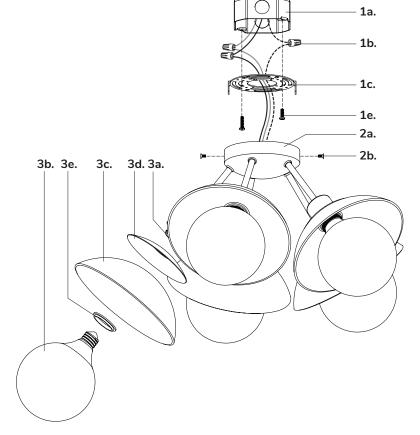

### Step 1

Remove fixture from its original package.

Separate mounting plate (1c) from canopy (2a) by removing canopy screws (2b).

# Step 3

Attach mounting plate (1c) to electrical junction box (1a) using junction box screws provided (1e) in hardware package.

# Step 4

Make proper electrical connections (black to hot "L", white to neutral "N",  $\boldsymbol{ground}$  to "GND") with wire nuts (1b) provided in hardware

# Step 5

Attach canopy (2a) to mounting plate (1c) with canopy screws (2b).

Attach glass cover (3d) to fixture (3a), followed by fixture glass (3c) and secure with socket ring (3e). Install the recommended lamp (3b) (not provided) (referred on the socket label for maximum wattage and type) to fixture socket.